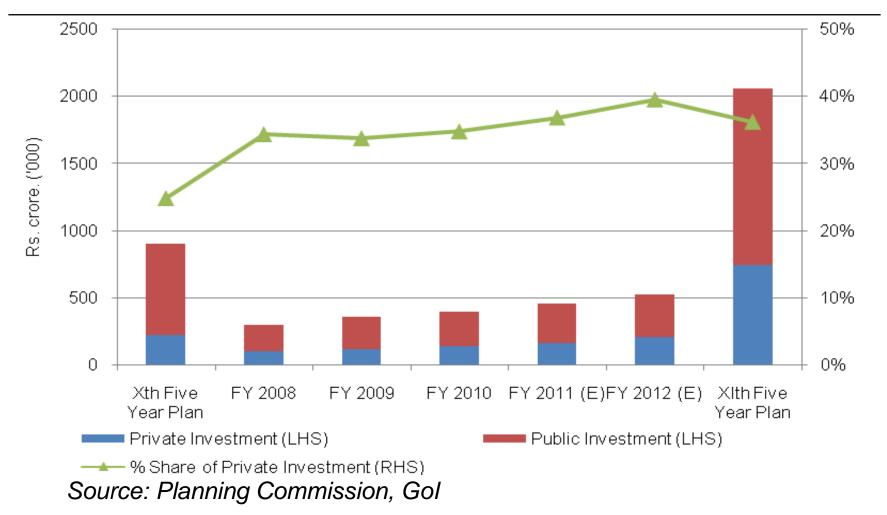

### INDIAN CONSTRUCTION INDUSTRY -FUTURE TREND

- The Government of India proposes to achieve 9.0% GDP growth during the Eleventh Plan period
- To achieve this, adequate infrastructure is the most basic requirement.
- The government is developing a program for infrastructure investment through both public and private sectors