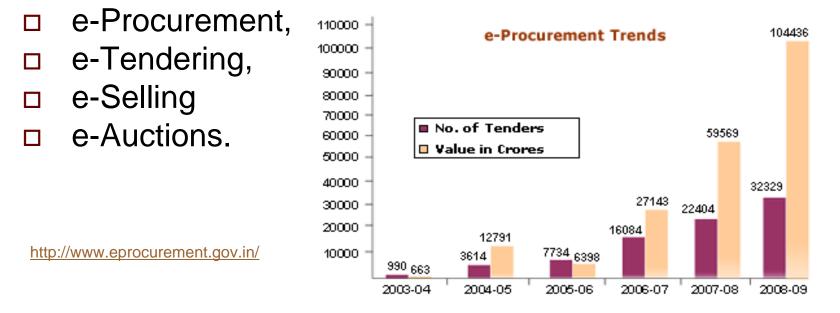

### **E-PROCUREMENT**

E-Procurement gov.in is a comprehensive einfrastructure that will help the government and the citizens. Providing a robust, proven platform used by the largest companies in India and the world, it enables trade between companies of different sizes, platforms and locations. This will provide services like