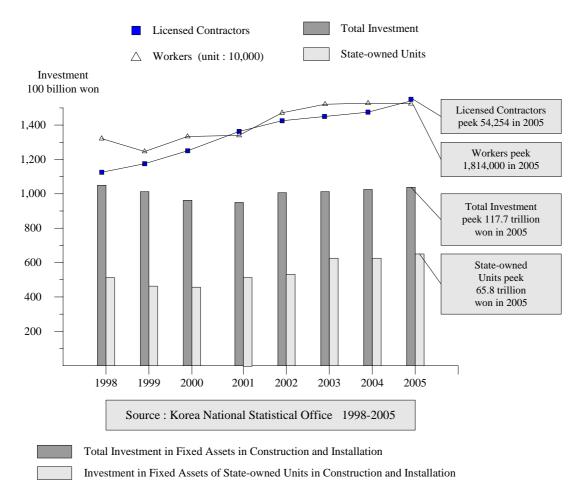

## Investment in Fixed Assets in Construction and Installation

Trend in Investment Fixed Assets in Construction and Installation & the Number of Licensed Contractors and Workers

## Outline of 2005

| Total Investment in Fixed Assets in       | 117,700 billion won ( 127 billion dollar) |
|-------------------------------------------|-------------------------------------------|
| Construction and Installation             | 117,700 billion won ( 127 billion donar)  |
| Number of licensed contractors in China   | 54,254 companies                          |
| Number of construction workers            | 1.814 million                             |
| Total working hours in a year of laborer. | 2520 hour (Seoul)                         |
| Average price of laborers                 | 89,990 won per Day (Seoul)                |