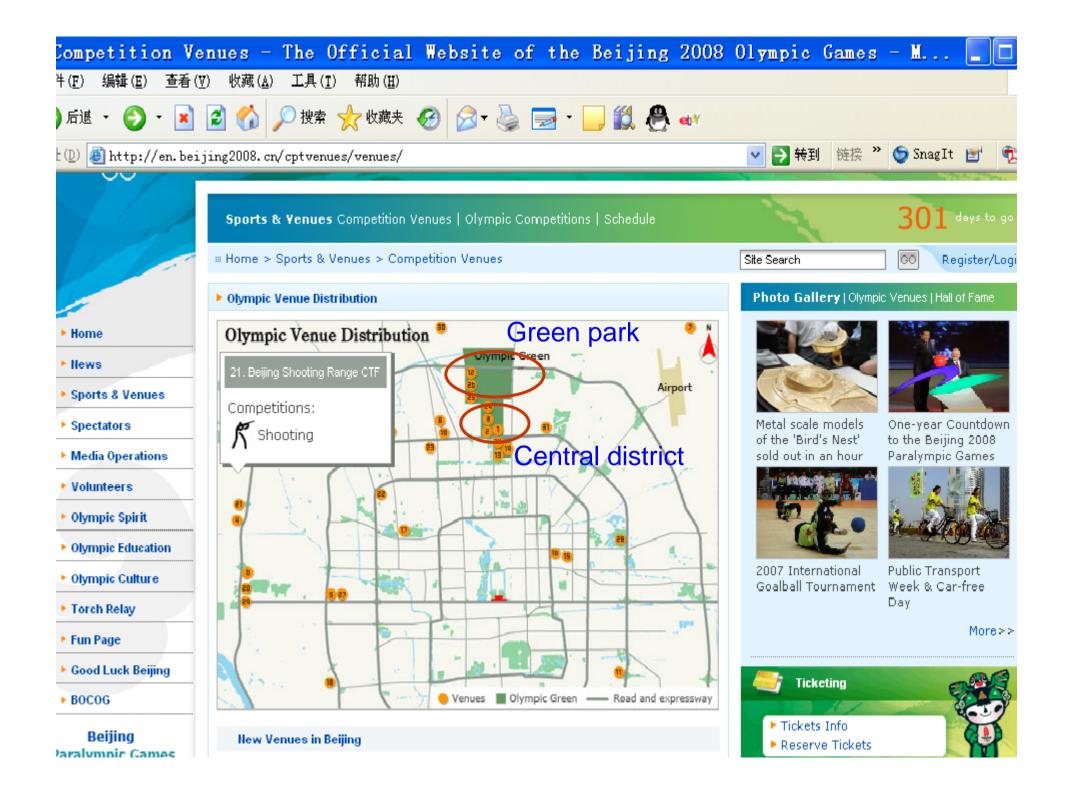

Olympic Green

spreads over an area of 1135 hectare
 Where, Green park 680 hectare
 Central district 291 hectare

**Central district** 

to construct

Sports, cultural, conference, commercial facilities and Olympic Village