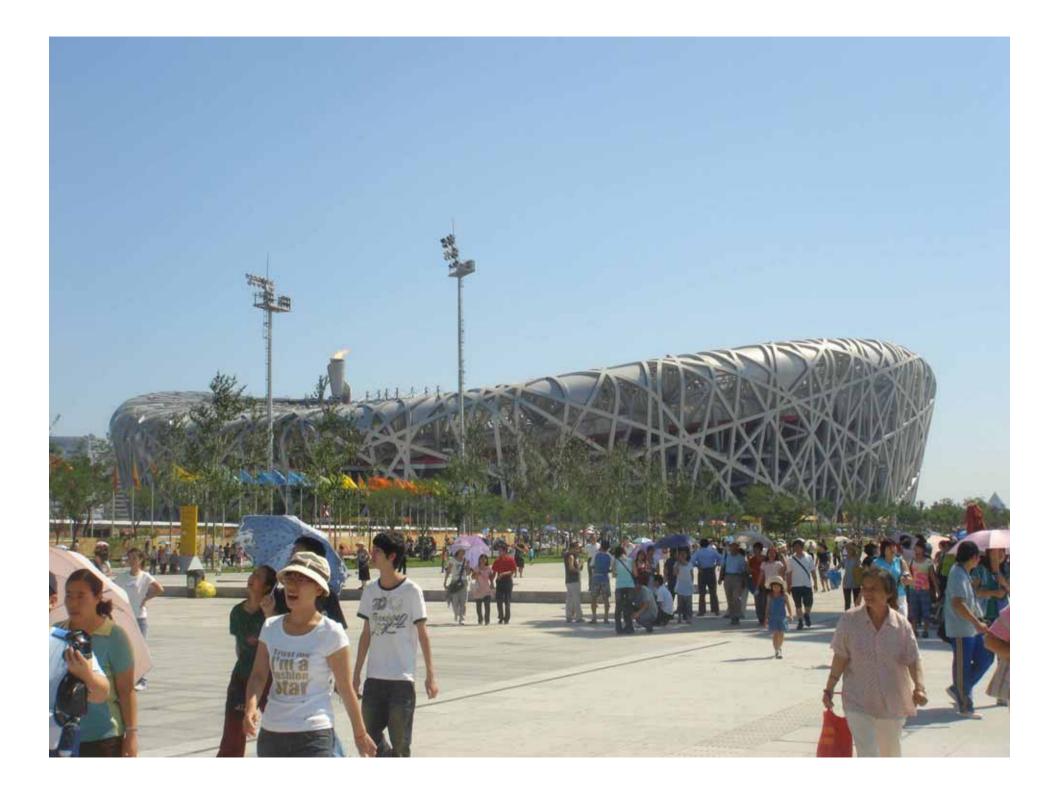

## National Stadium

- Main stadium: opening and closing ceremonies, soccer
- ONickname "Bird's Nest"
- ○Total land surface: 258,000 sq m
- Oseats: 91,000
- Steel usage: 50000 ton
- ○Construction cost: 3.4 BRMB