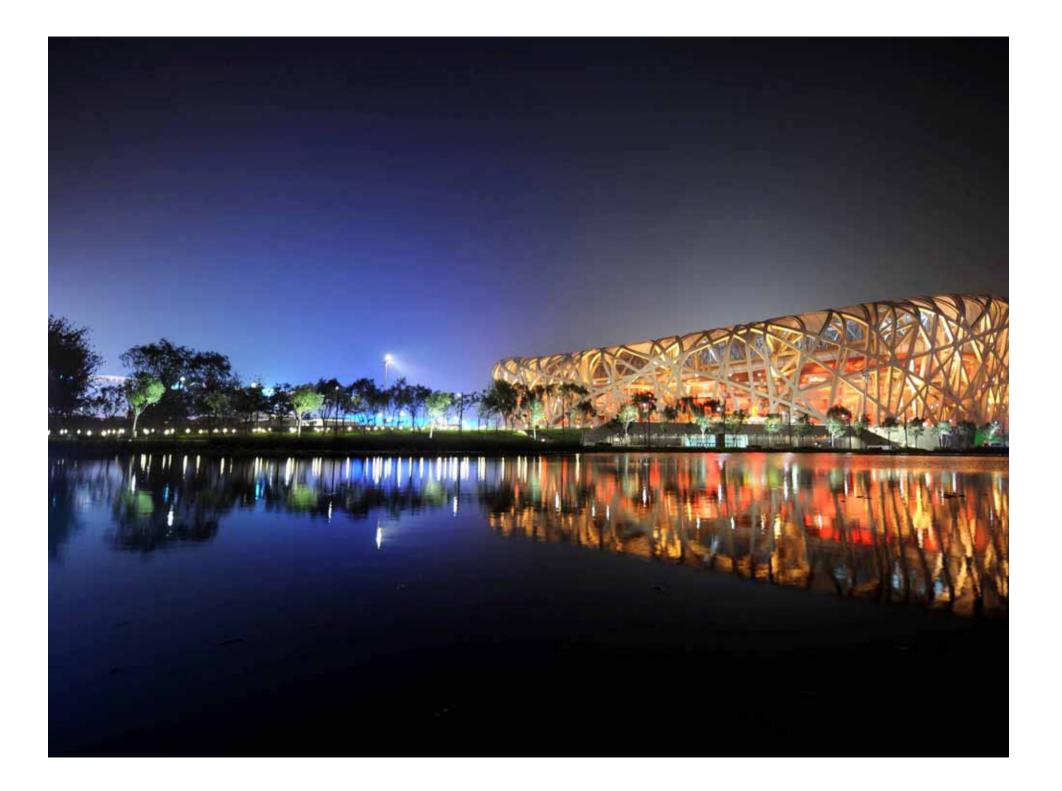

## National Stadium

- Main stadium: opening and closing ceremonies, soccer
- ONickname "Bird's Nest"
- ○Total land surface: 258,000 sq m
- Oseats: 91,000
- Steel usage: 50000 ton
- ○Construction cost: 3.4 BRMB