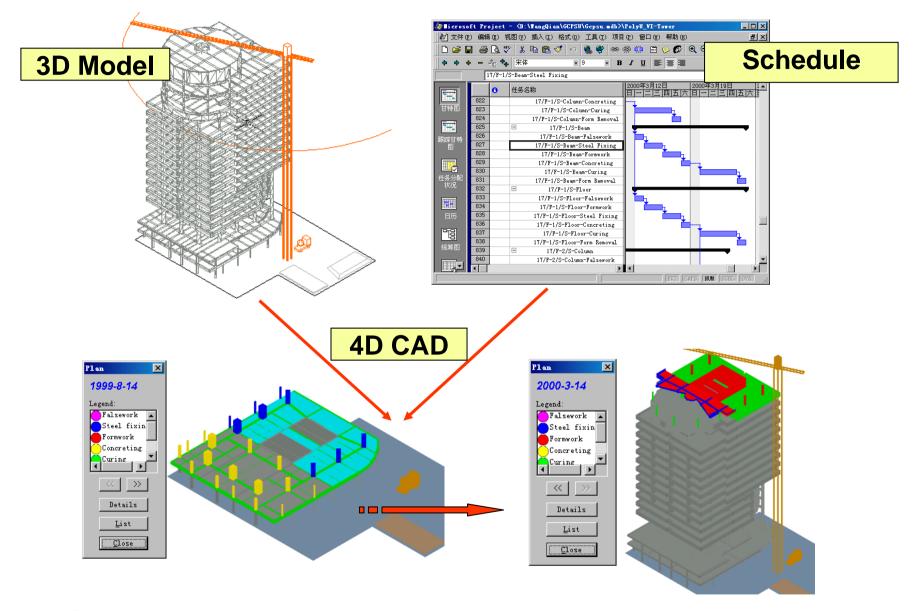

## 4D construction management system

#### Purposes

to provide a platform for the collaboration among the related parties in the National Stadium project

#### Effects

control the processes visually and accurately utilize the resources in an optimum way

#### **Concept of 4D construction management system**

42

By courtesy of Prof. Zhang Jianping

#### **Introduce data from 3D model**

- AutoCAD
- IFC data
- Catia

#### **Generation of 4D model**

- Manually
- Automatically