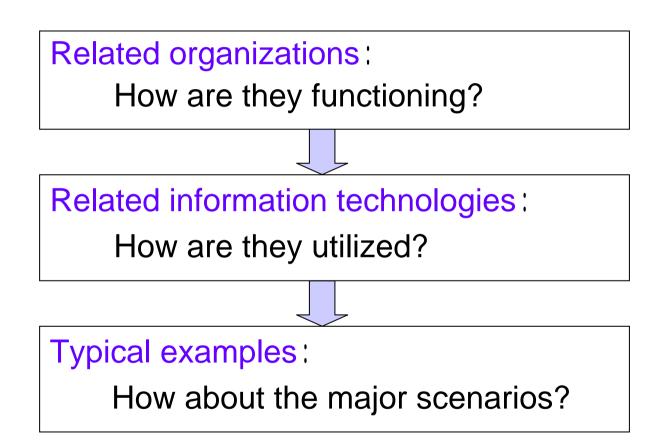

# **Utilization of information technology**

**Related organizations** 

Aspects of utilizing information technology

## **Typical examples**

 Monitoring system of construction

 Collaborative system for construction

3. 4D construction
management system

Major information technologies Existing software schedule management cost management