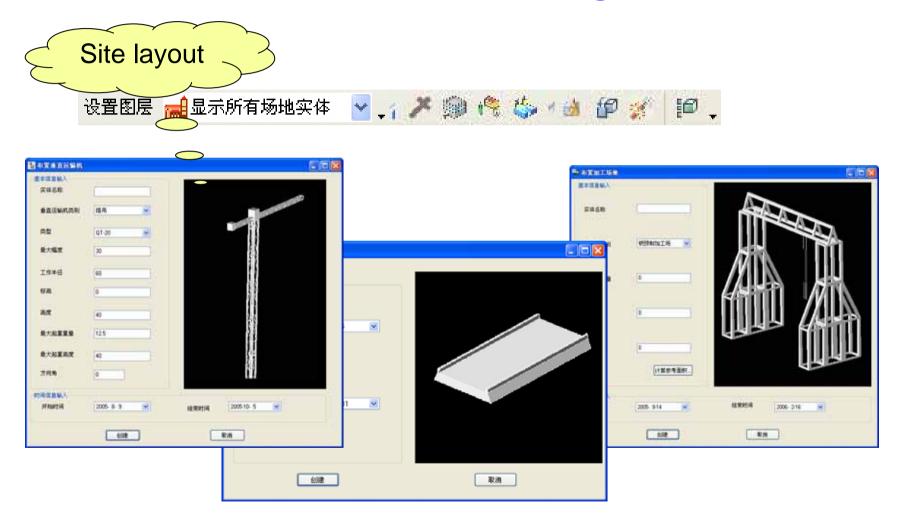

## 4D construction management system

#### Purposes

to provide a platform for the collaboration among the related parties in the National Stadium project

#### Effects

control the processes visually and accurately utilize the resources in an optimum way