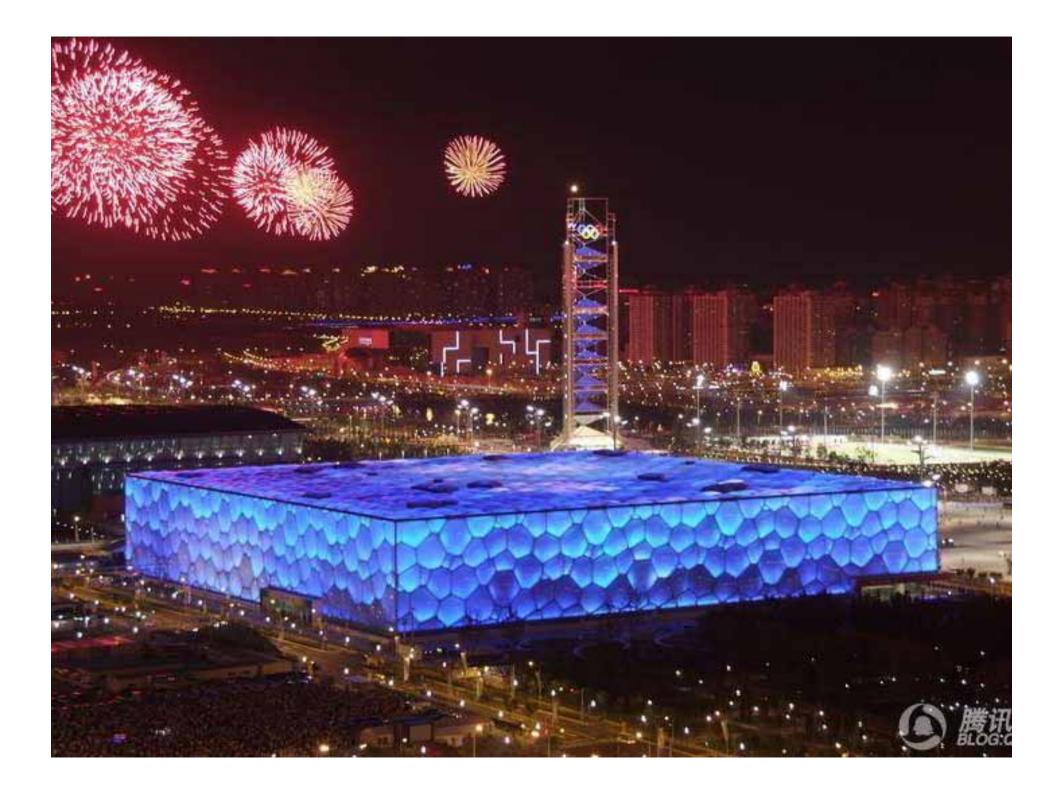

National Aquatics Center

Competitions: Swimming, Diving, Synchronized Swimming

ONickname "Water Cube"

- ○Total land surface: 65,000 sq m
- Seats: 6,000 permanent and 11,000 temporary;

○Construction cost: 0.83 BRMB