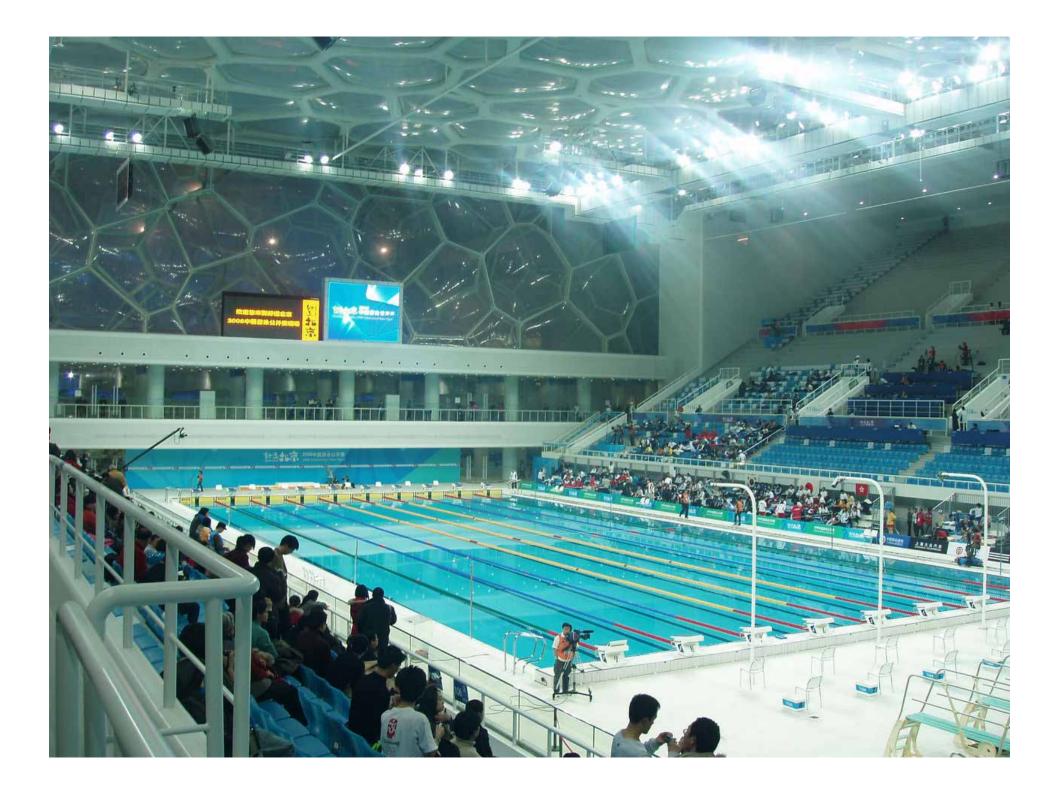

National Aquatics Center

Competitions: Swimming, Diving, Synchronized Swimming

ONickname "Water Cube"

- ○Total land surface: 65,000 sq m
- Seats: 6,000 permanent and 11,000 temporary;

○Construction cost: 0.83 BRMB