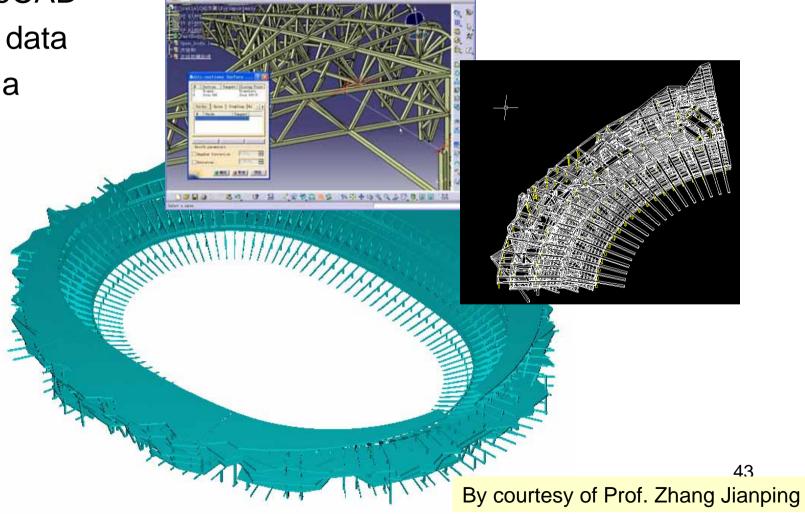

#### **Concept of 4D construction management system**

42

By courtesy of Prof. Zhang Jianping

#### **Introduce data from 3D model**

- AutoCAD
- IFC data
- Catia