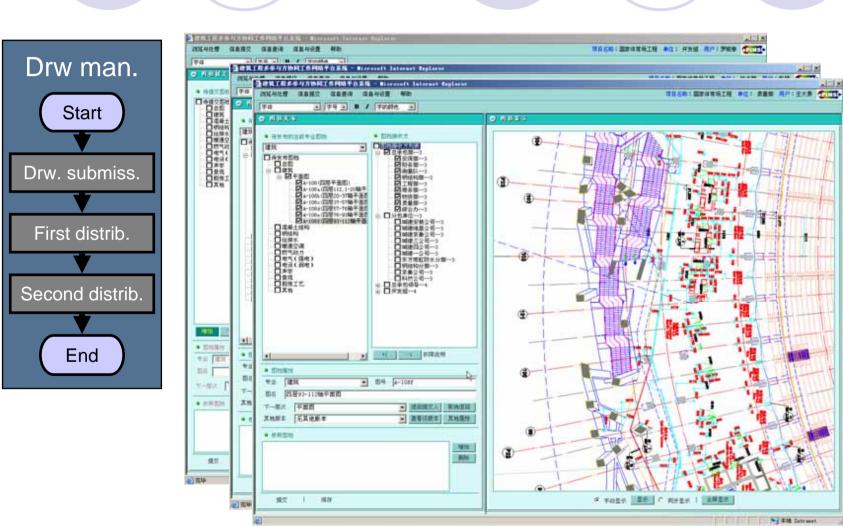

## **Application of ePIMS+**

National Stadium

- Main stadium of Beijing
   2008 Olympic Games
- O Nickname "Bird's Nest"

○ 90000 seats

- Prime contractor and subcontractors
  - About 100 subcontractors

### **Application of ePIMS+**

- National Stadium
- Prime contractor and subcontractors
  - About 100
     subcontractors