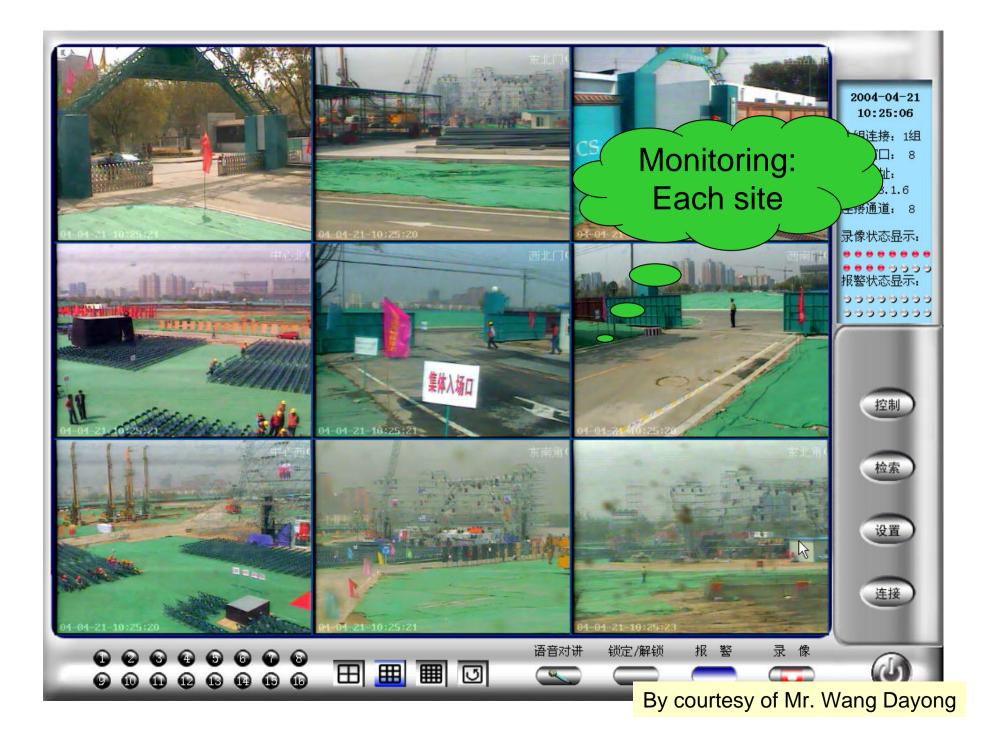

# Users BOCOG D 2008 Construction Office

Purposes

to grasp the construction sites from office

## Effects

grasped the construction sites in real time without going out of office

## 11 10 2005 14:20

By courtesy of Prof. Chen Dailin

- Beijing Olympic Venue Projects
- Utilization of information technology
- Monitoring system of construction
- Collaborative system for construction
- 4D construction management system
- Summary