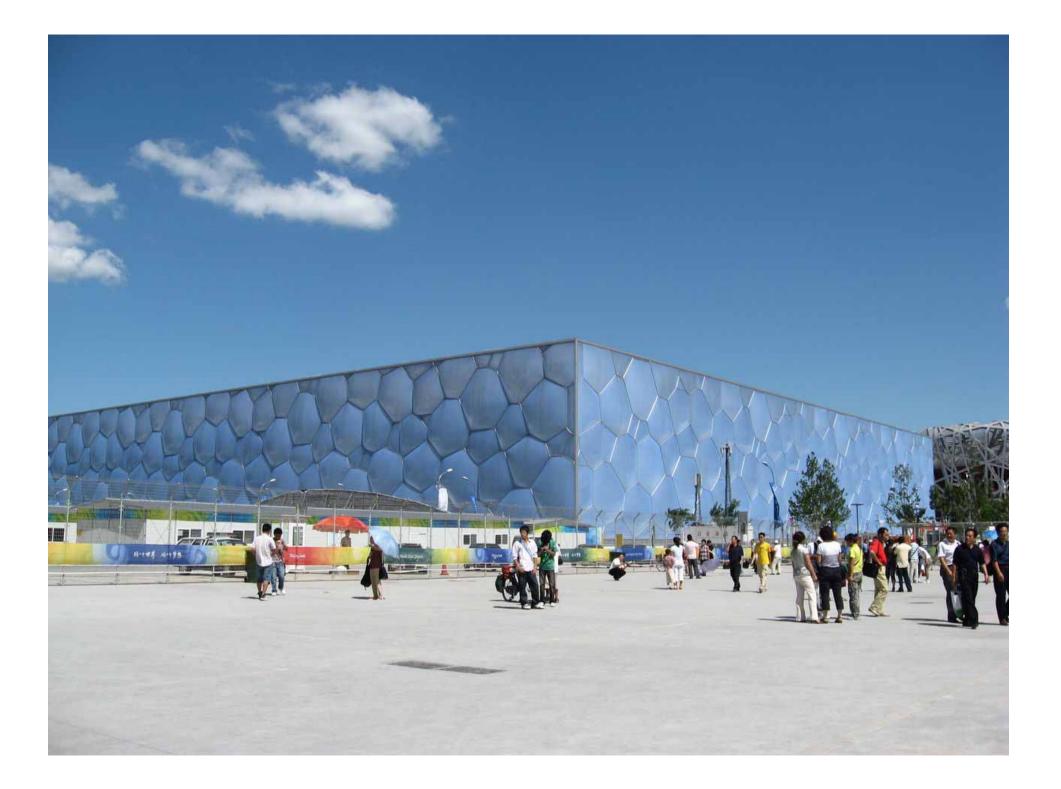

National Aquatics Center

Competitions: Swimming, Diving, Synchronized Swimming

ONickname "Water Cube"

- ○Total land surface: 65,000 sq m
- Seats: 6,000 permanent and 11,000 temporary;

○Construction cost: 0.83 BRMB