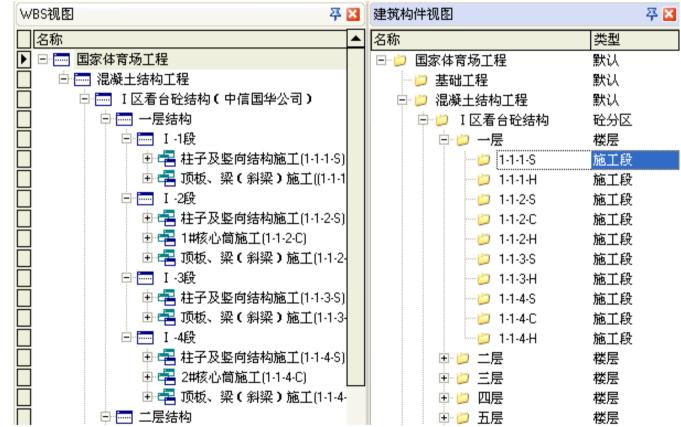

## 4D construction management system

#### Purposes

to provide a platform for the collaboration among the related parties in the National Stadium project

#### Effects

control the processes visually and accurately utilize the resources in an optimum way