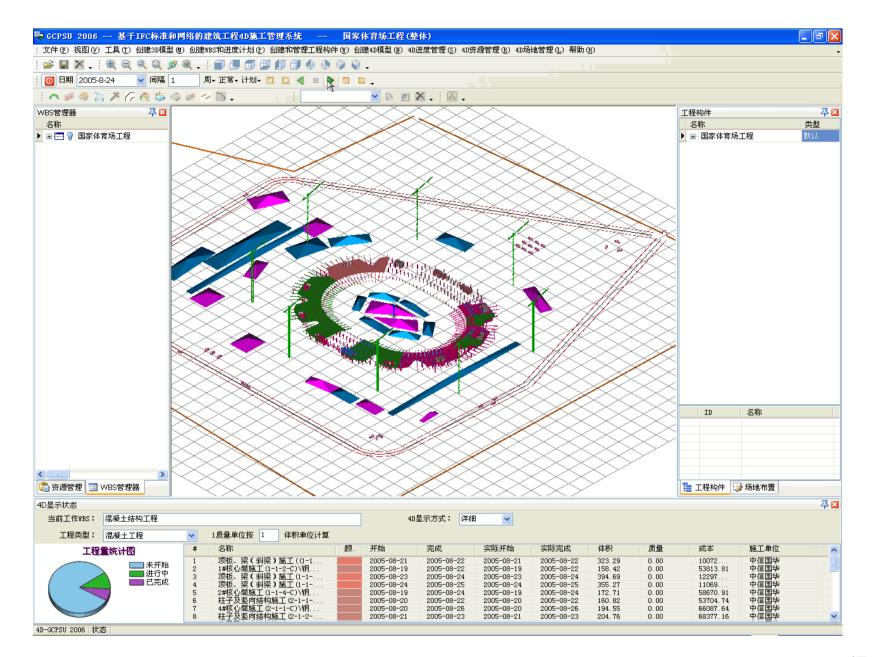

## 4D construction management system

#### Purposes

to provide a platform for the collaboration among the related parties in the National Stadium project

#### Effects

control the processes visually and accurately utilize the resources in an optimum way