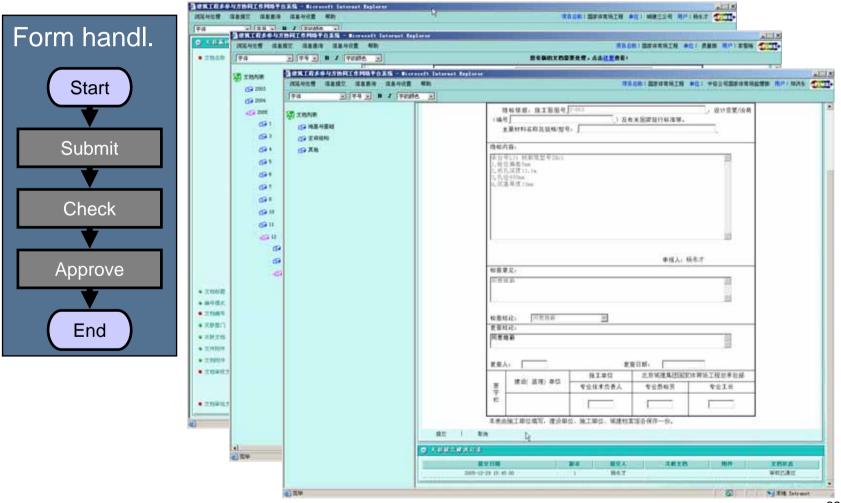

## **Collaborative system for construction**

## Purposes

to support collaboration among multi-party in construction project

ePIMS+

## Effects

Cost down

Better control capability of prime contractor

Better utilization of information resources