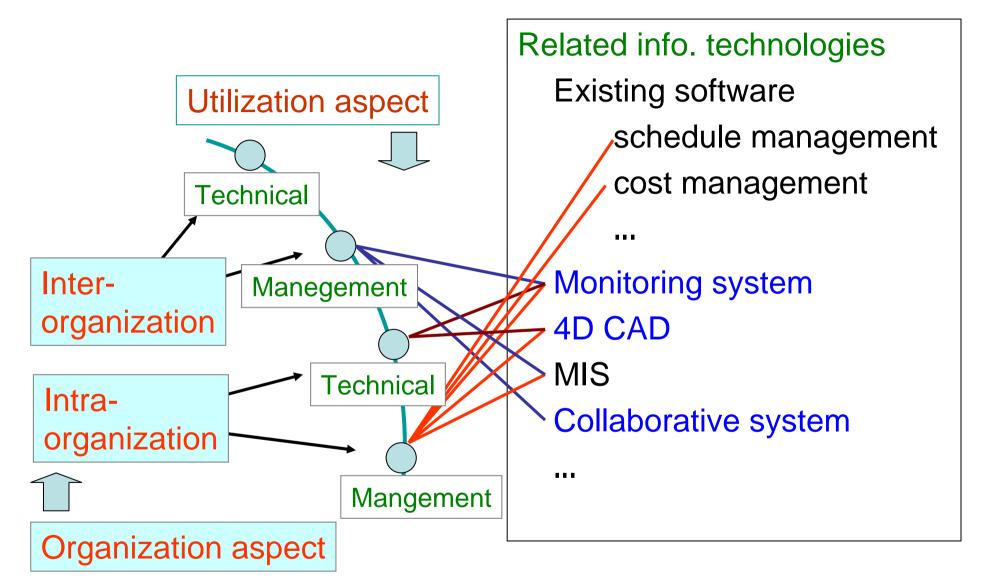

# **Utilization of information technology**

**Related organizations** 

Aspects of utilizing information technology

## **Typical examples**

 Monitoring system of construction

 Collaborative system for construction

3. 4D construction
management system

Major information technologies Existing software schedule management cost management