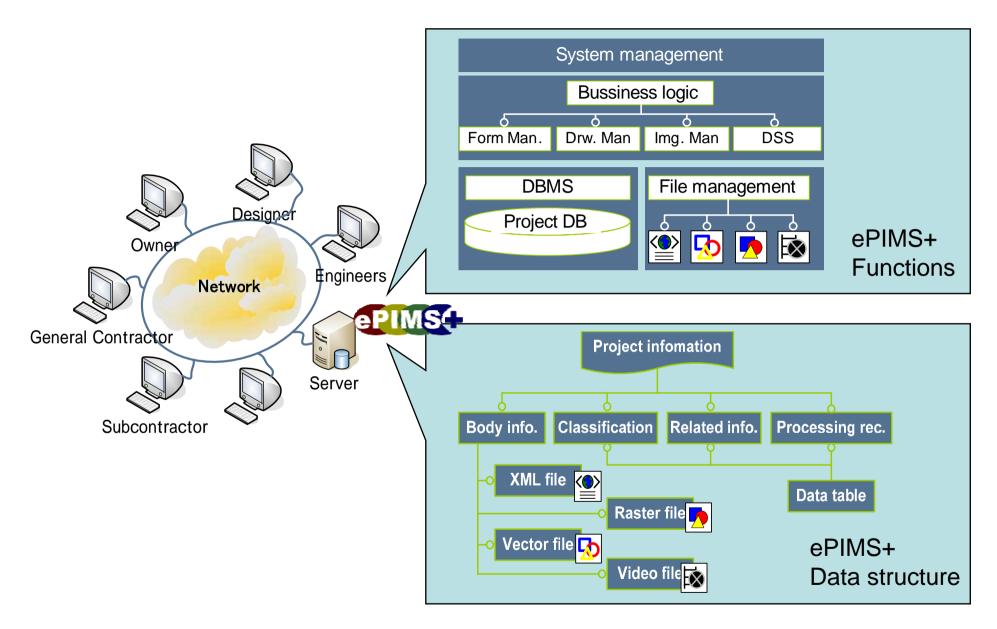

struction
- 4D construction management system
- Summary

# Monitoring system of construction

# Users BOCOG D 2008 Construction Office

Purposes

to grasp the construction sites from office

## Effects

grasped the construction sites in real time without going out of office









## 11 10 2005 14:20

By courtesy of Prof. Chen Dailin



- Beijing Olympic Venue Projects
- Utilization of information technology
- Monitoring system of construction
- Collaborative system for construction
- 4D construction management system
- Summary

## **Collaborative system for construction**

### Users



## Purposes

to support collaboration among multi-party in construction project

ePIMS+

## Effects

Cost down

Better control capability of prime contractor

Better utilization of information resources



### **Concepts of ePIMS+**

### **Major scenarios**











## **Application of ePIMS+**

National Stadium

- Main stadium of Beijing
   2008 Olympic Games
- O Nickname "Bird's Nest"

○ 90000 seats

- Prime contractor and subcontractors
  - About 100 subcontractors

### **Application of ePIMS+**

- National Stadium
- Prime contractor and subcontractors
  - About 100
     subcontractors



## Agenda

- Beijing Olympic Venue Projects
- Utilization of information technology
- Monitoring system of construction
- Collaborative system for construction
- 4D construction management system
  - Summary

## 4D construction management system



#### Purposes

to provide a platform for the collaboration among the related parties in the National Stadium project

#### Effects

control the processes