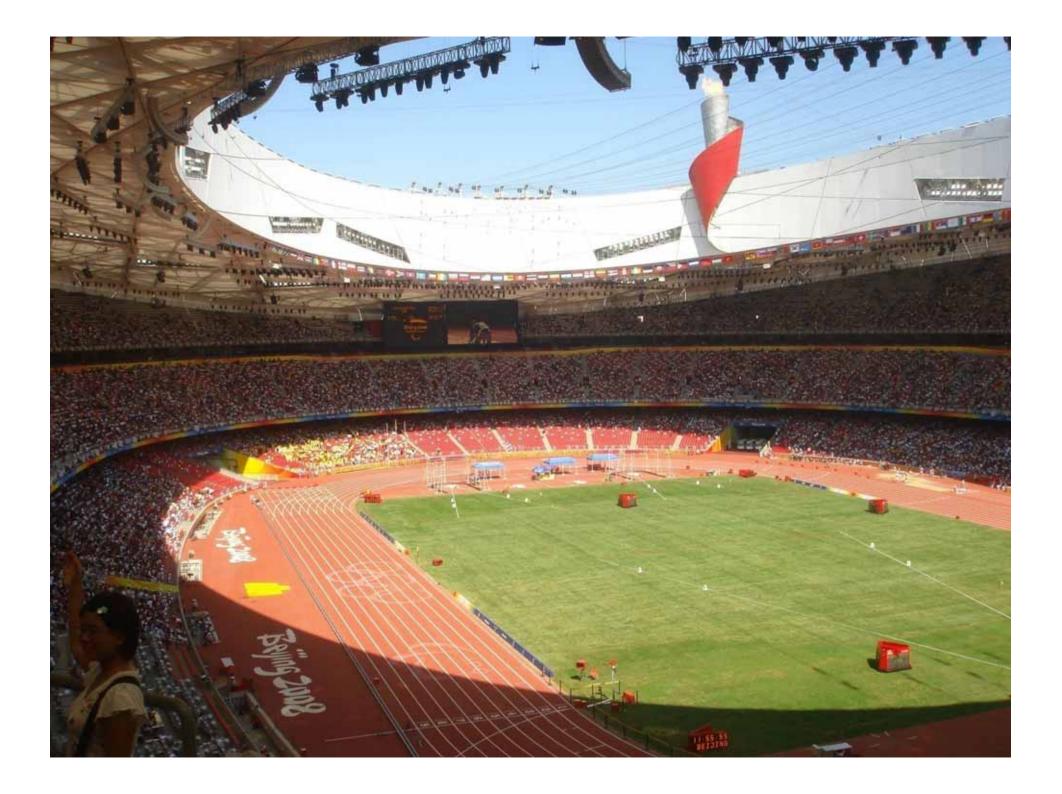

## National Stadium

- Main stadium: opening and closing ceremonies, soccer
- ONickname "Bird's Nest"
- ○Total land surface: 258,000 sq m
- Oseats: 91,000
- Steel usage: 50000 ton
- ○Construction cost: 3.4 BRMB