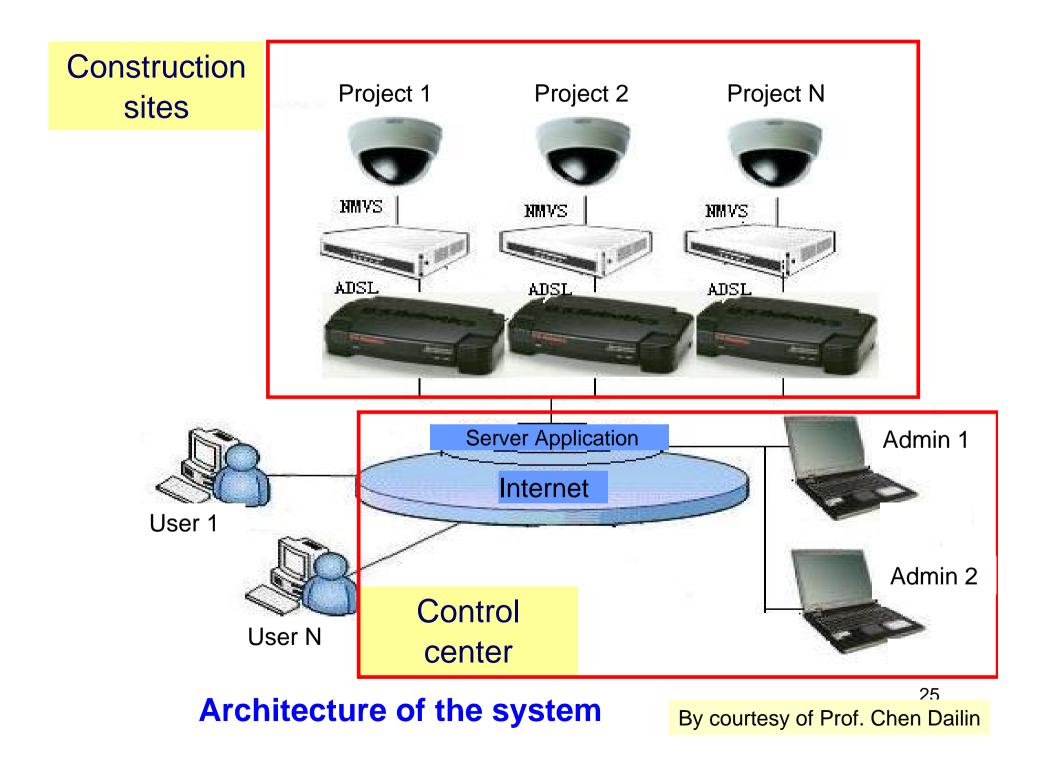

# Users BOCOG D 2008 Construction Office

Purposes

to grasp the construction sites from office

## Effects

grasped the construction sites in real time without going out of office