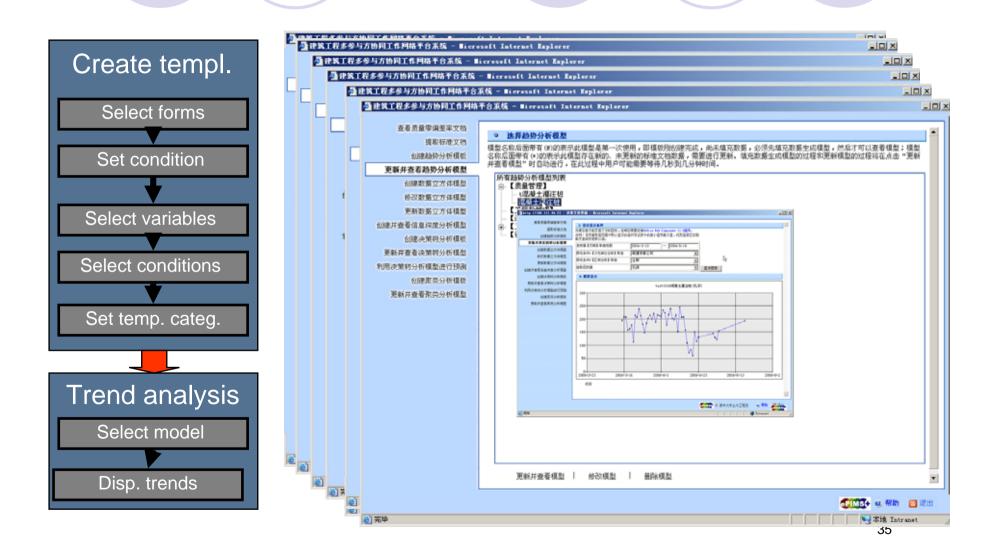

### **Concepts of ePIMS+**

### **Major scenarios**

## **Application of ePIMS+**

National Stadium

- Main stadium of Beijing
   2008 Olympic Games
- O Nickname "Bird's Nest"

○ 90000 seats

- Prime contractor and subcontractors
  - About 100 subcontractors