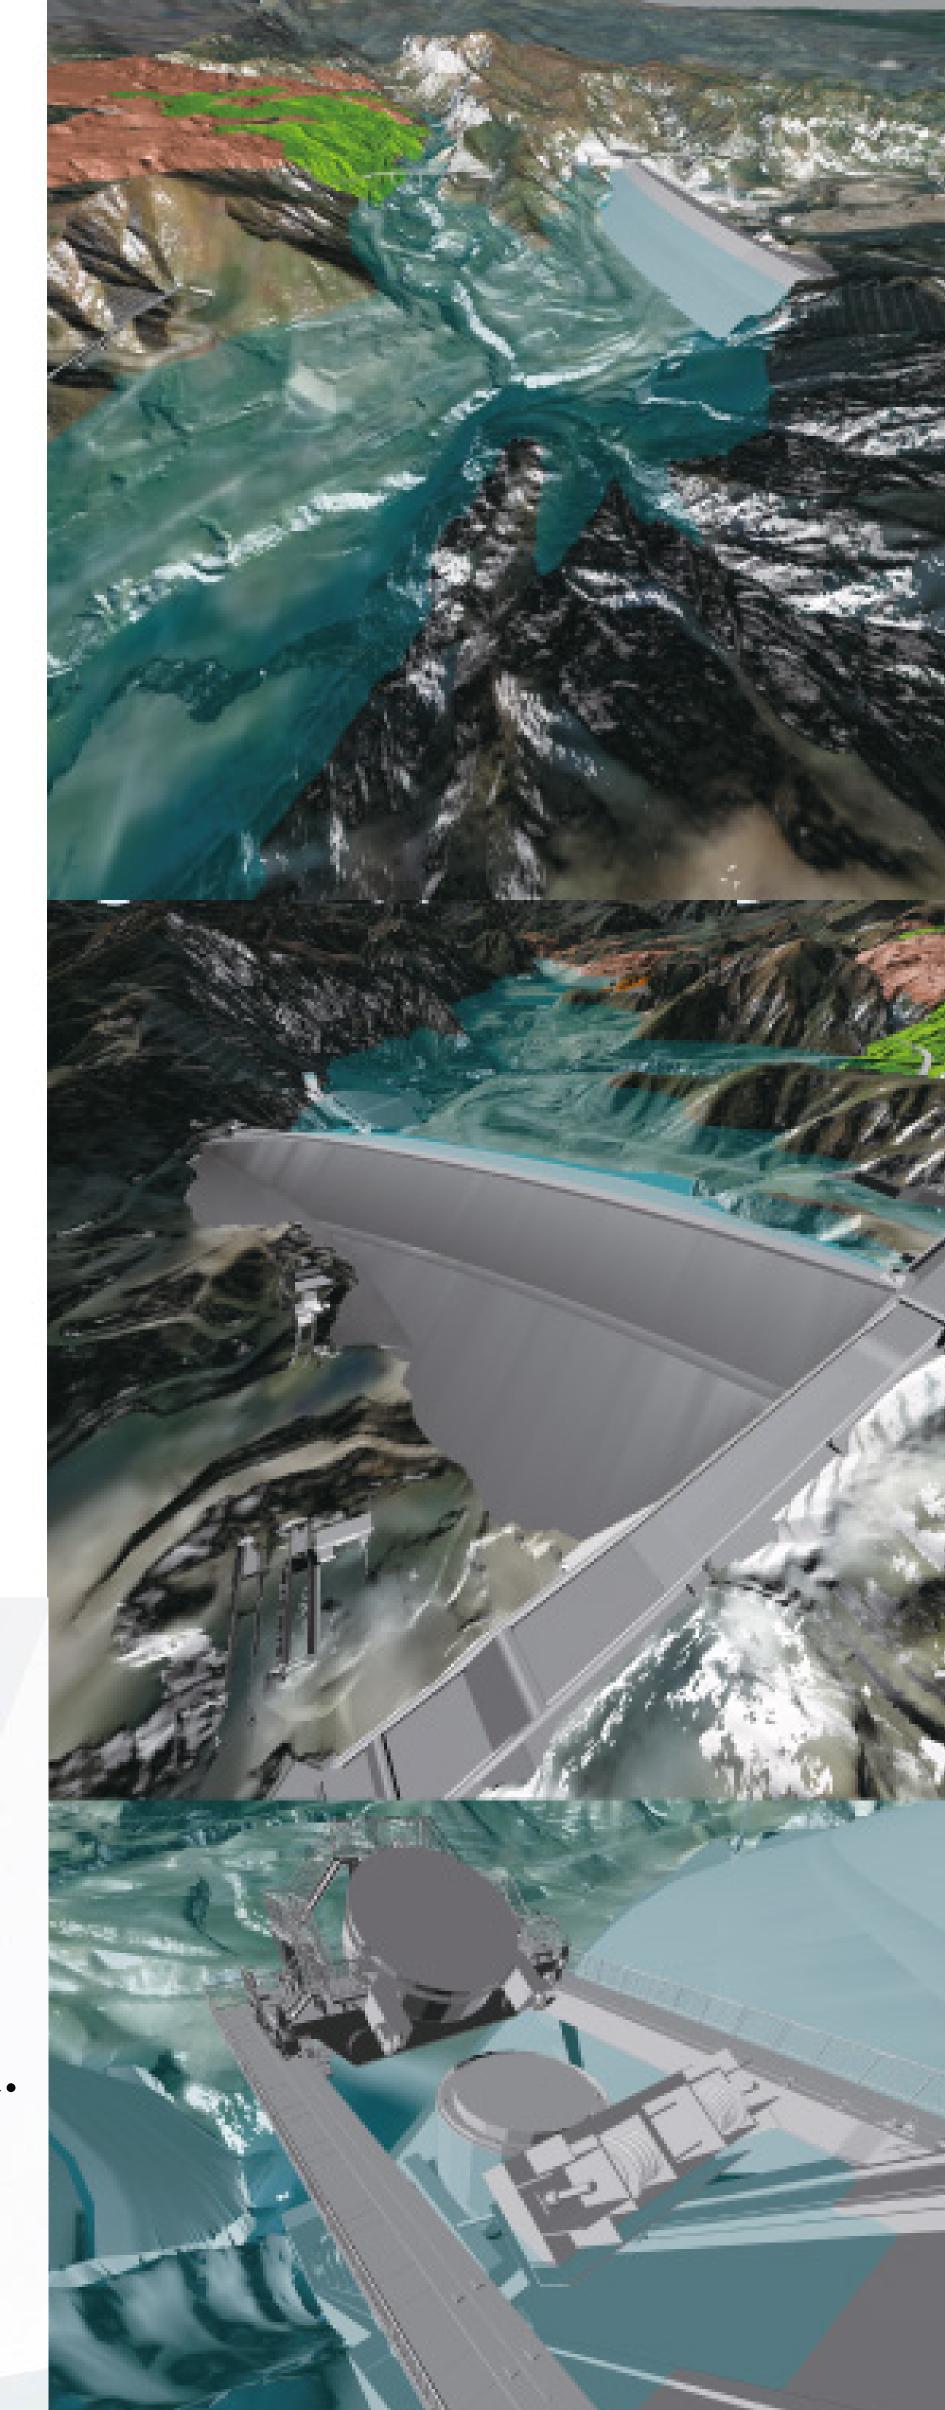

## **Dynamics of construction system**

The CIM can be used to do the management of research, planning, design, construction and maintenance by using the data model as the main tool of a new production system. The target of CIM is to "faster decision-making", "improvement of the workability and quality" and "Sophistication of maintenance"