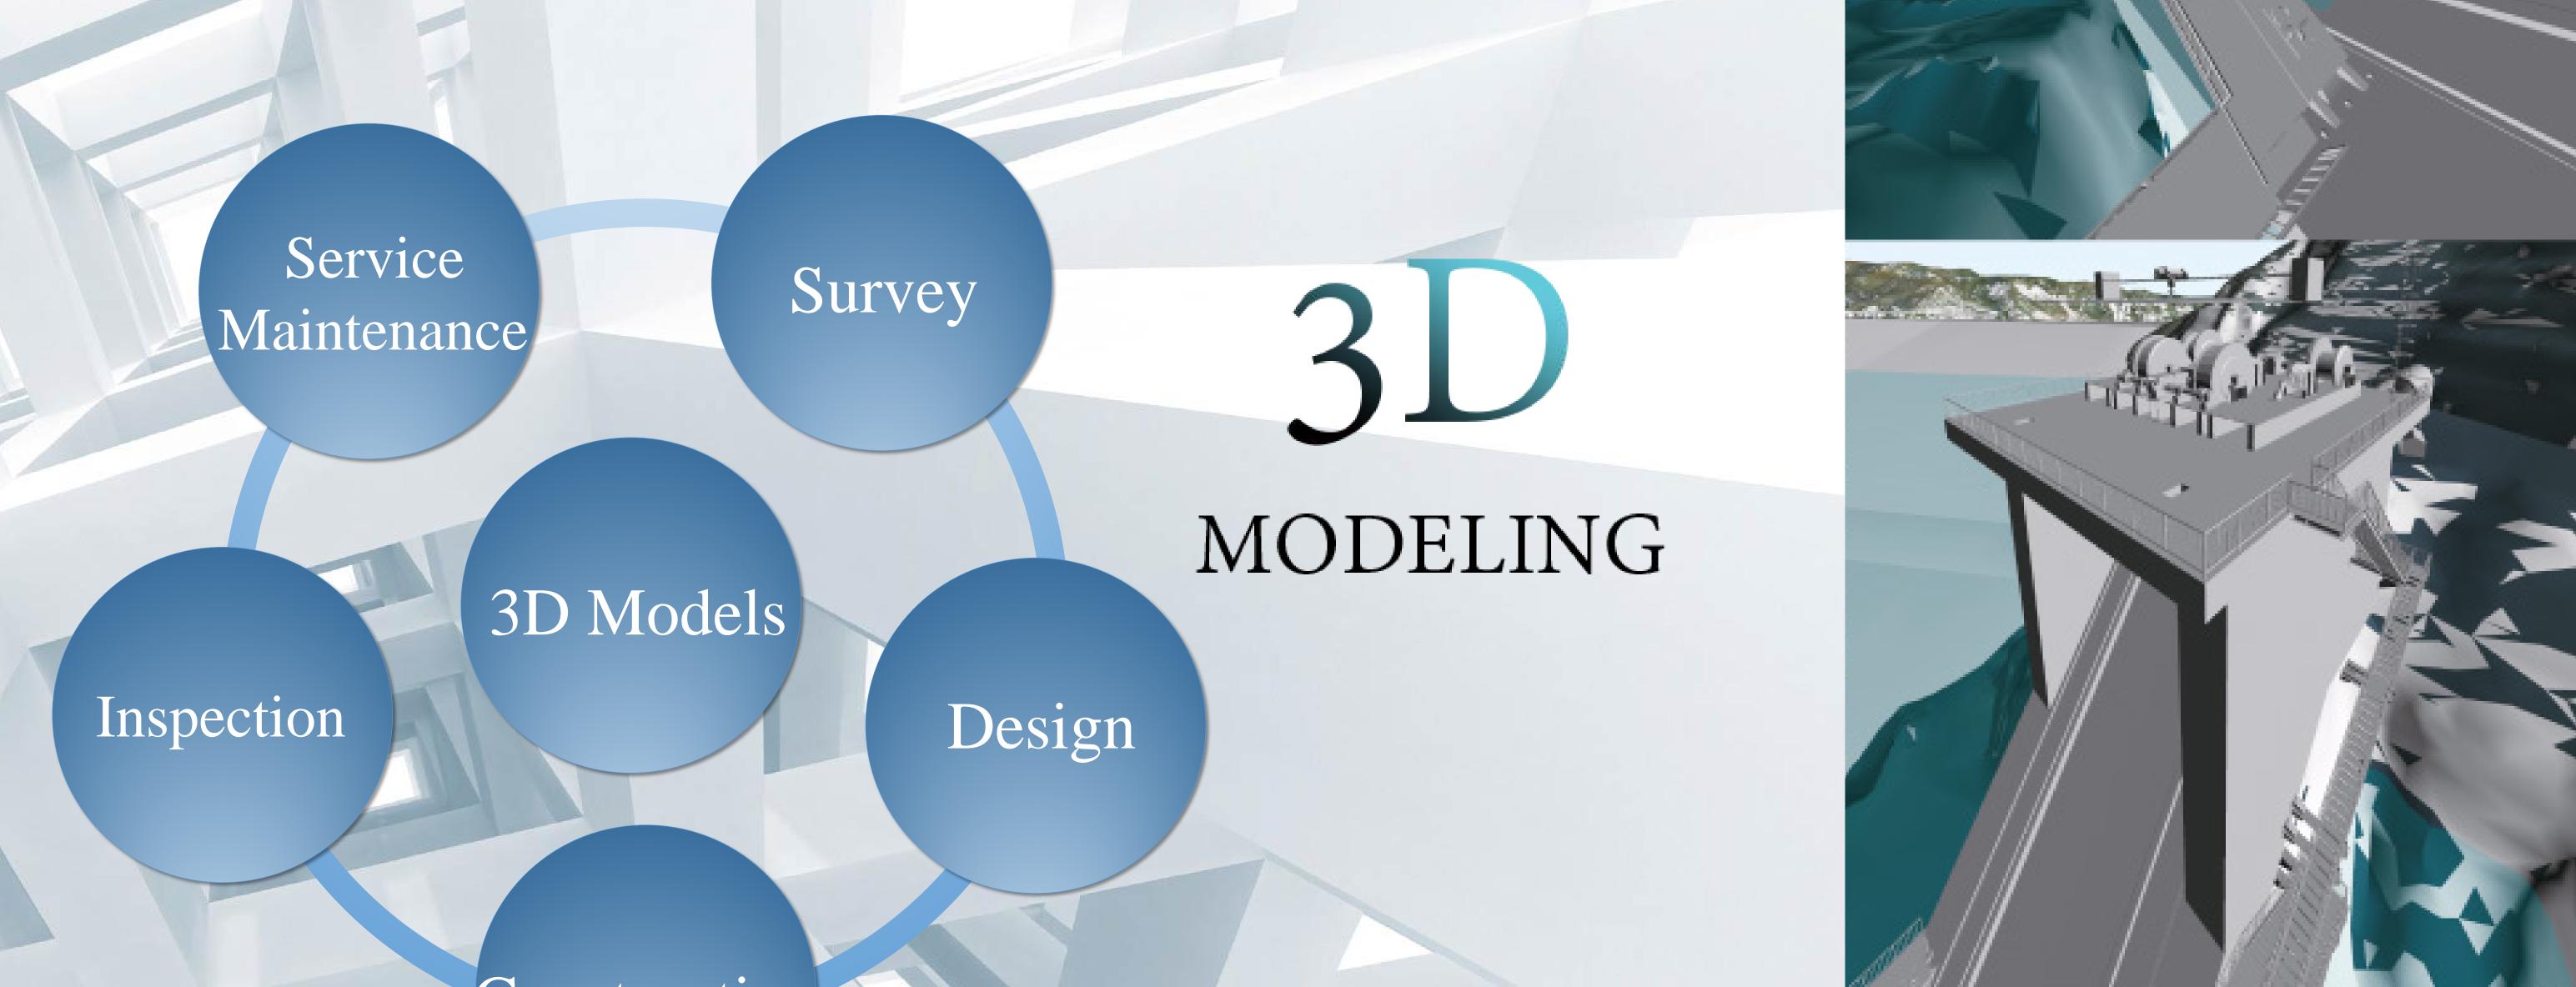

## **Dynamics of construction system**

The CIM can be used to do the management of research, planning, design, construction and maintenance by using the data model as the main tool of a new production system. The target of CIM is to "faster decision-making", "improvement of the workability and quality" and "Sophistication of maintenance"